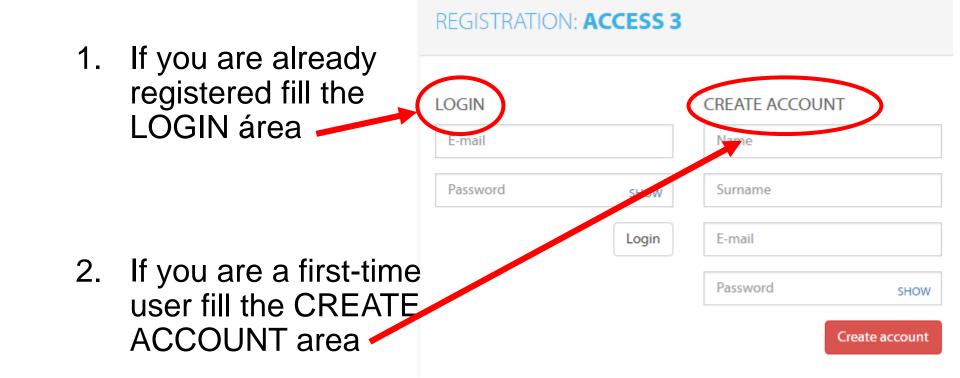

#### **REGISTRATION: ACCESS 3**

You will receive an e-mail with your account activation. After you  $\times$  confirm the activation you will be able to submit the call and upload the correspondent documents