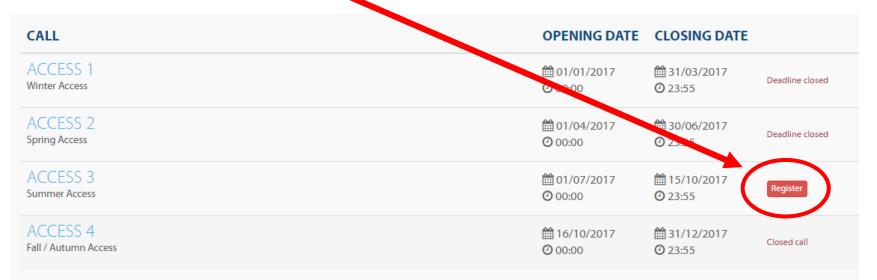

the registered e-mail.

LOGIN to the private zone

www.ictsmarhis.com





 HOME
 ABOUT US
 EXPERIMENTAL FACILITIES
 FIELD FACILITIES
 NUMERICAL TOOLS
 ACCESS PROGRAM
 CONTACT

MARHIS, Maritime Aggregated Research Hydraulic Infrastructures, is a distributed research infrastructure of the Ministry of Economy and Competitiveness (MINECO) in Spain, unique in the hydraulic engineering field. It aims to increase the efficiency and capability of Spanish numerical, experimental and field facilities for applications to coastal, harbour, offshore engineering and the many interactions between structures and marine climatic factors.



The infrastructures aggregated in the Instalación Científica y Técnica Singular (ICTS)

# **First-time registration**

www.ictsmarhis.com

ł.

### Register the call



#### Confirm registration

# **Upload the documentation**

www.ictsmarhis.com



#### You can find the documentation here

# **Follow your registration**

www.ictsmarhis.com

1. Login to the private zone

- 2. Click the down arrow next to your e-mail
- 3. Select Calls



HOME ABOUT US EXPERIMENTAL FACILITIES FIELD FACILITIES NUMERICAL TOOLS ACCESS PROGRAM CONTACT

# **Follow your registration**

www.ictsmarhis.com

ł.

## 4. See/Edit registration