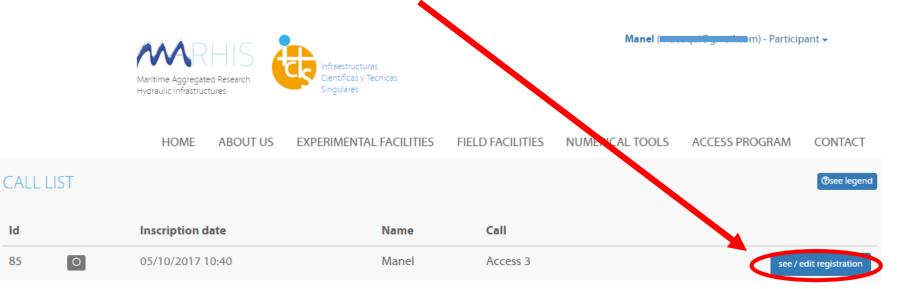

# **Follow your registration**

www.ictsmarhis.com

1. Login to the private zone

- 2. Click the down arrow next to your e-mail
- 3. Select Calls

HOME ABOUT US EXPERIMENTAL FACILITIES FIELD FACILITIES NUMERICAL TOOLS ACCESS PROGRAM CONTACT

# **Follow your registration**

www.ictsmarhis.com

ł.

## 4. See/Edit registration